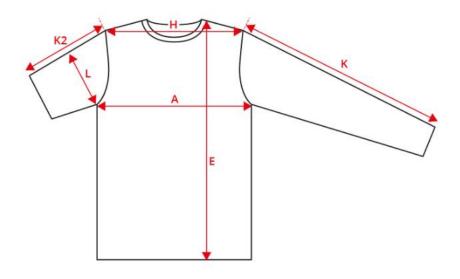

## NO. **PRO Wear long-sleeve polo shirt |**0336 **press stud**

| Description (measured in cm)             | XS | S  | М  | L  | XL | 2XL | 3XL | 4XL | 5XL | 6XL |
|------------------------------------------|----|----|----|----|----|-----|-----|-----|-----|-----|
| A: ½ Chest width                         | 50 | 53 | 56 | 58 | 61 | 64  | 68  | 72  | 76  | 80  |
| E: Front length from high point shoulder | 72 | 74 | 76 | 78 | 78 | 82  | 82  | 86  | 86  | 90  |
| H: Shoulder to shoulder                  | 42 | 46 | 50 | 52 | 55 | 58  | 62  | 66  | 68  | 72  |
| K: Sleeve length - long                  | 60 | 61 | 62 | 63 | 64 | 65  | 65  | 65  | 66  | 66  |
| L: ½ upper arm width                     | 21 | 22 | 23 | 24 | 25 | 26  | 27  | 28  | 29  | 30  |

## How to measure

## Tolerance +/- in cm

| Α   | E   | Н   | K   | K2 | L |
|-----|-----|-----|-----|----|---|
| 1.5 | 1.5 | 1.5 | 1.5 | 1  | 1 |